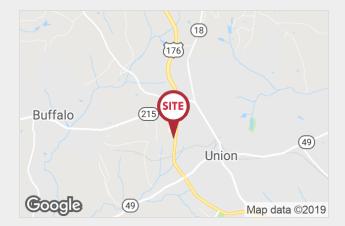

# North Duncan Bypass

409 N. Duncan Bypass, Union, SC 29379

## **Property Features**

- 175' frontage
- All public utilities available
- Curb, gutter, storm drains in place
- Zoned: A-2 Highway Commercial
- Level topography
- Shared access with O'Reilly Auto Parts
- Bank owned
- High visibility
- · Center of retail area
- Union County Tax Map: 073-00-00-071 000