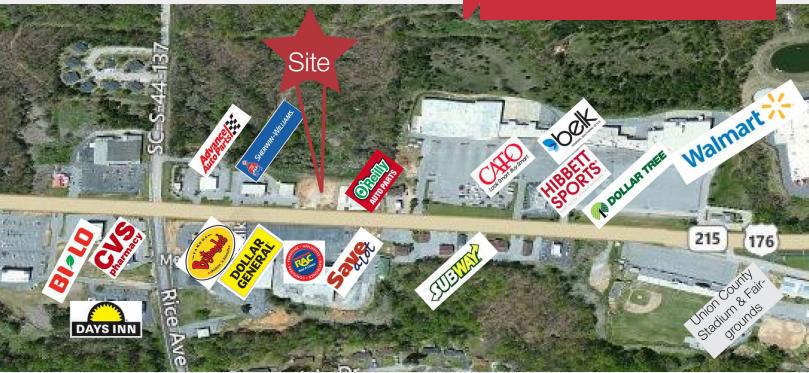

## **Property Features**

- 175' frontage
- All public utilities available
- Curb, gutter, storm drains in place
- Zoned: A-2 Highway Commercial
- Level topography
- Shared access with O'Reilly Auto Parts
- Bank owned
- High visibility
- · Center of retail area
- Union County Tax Map: 073-00-00-071 000

SALE PRICE: \$245,000

LOT SIZE: 1.0 Acres